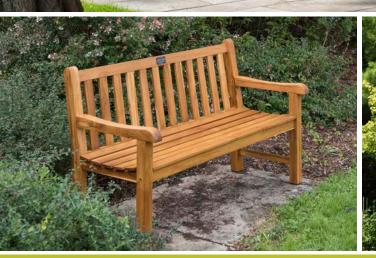

The gift of a tree is a lasting tribute that will not only stand as a living memorial but also benefit the community by enhancing the natural environment where it is planted. A memorial bench provides a restful stopping point to pause and reflect, surrounded by the sights and sounds of the picturesque environment of Niagara Parks.

## **PROGRAM DETAILS**

- Cost for each memorial includes materials, installation or planting, memorial label and ongoing maintenance.
- Requests for specific native species of trees will be discussed with the donor.
- All donated trees and benches become the property of Niagara Parks and are subject to removal or relocation.
- Tree labels include the common and scientific name of the tree, and individual labels may contain the words "In honour of" or "In memory of" as deemed appropriate.
- Niagara Parks is responsible for the installation of your gift. Specific selection and placement of trees or benches are at the sole discretion of The Niagara Parks Commission, but the general location will be determined in collaboration with the donor.
- There may be an extended lead time in order to acquire suitable trees, benches or in the installation process. The planting of some tree species may also be delayed in order to wait for the best planting time. Donors may opt to donate toward and dedicate existing benches, subject to approval.
- An email will be sent to the donor after installation or planting is complete.
- Donation receipts will be provided as appropriate.