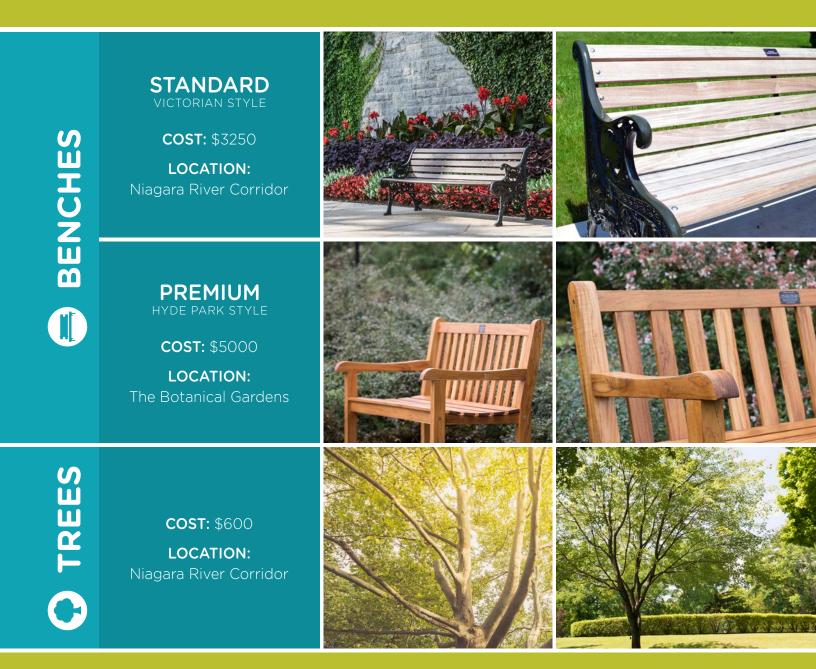

## **PROGRAM DETAILS**

- Cost for each memorial includes materials, installation or planting, memorial label and ongoing maintenance.
- Requests for specific native species of trees will be discussed with the donor.
- All donated trees and benches become the property of Niagara Parks and are subject to removal or relocation.
- Tree labels include the common and scientific name of the tree, and individual labels may contain the words "In honour of" or "In memory of" as deemed appropriate.
- Niagara Parks is responsible for the installation of your gift. Specific selection and placement of trees or benches are at the sole discretion of The Niagara Parks Commission, but the general location will be determined in collaboration with the donor.
- There may be an extended lead time in order to acquire suitable trees, benches or in the installation process. The planting of some tree species may also be delayed in order to wait for the best planting time. Donors may opt to donate toward and dedicate existing benches, subject to approval.
- An email will be sent to the donor after installation or planting is complete.
- Donation receipts will be provided as appropriate.

## Memorial Tree & Bench APPLICATION

Fill out this donation application and send to: SENIOR DIRECTOR, PARKS P.O. BOX 150 NIAGARA PARKS, ON L2E6T2 or visit niagaraparks.com/memorial

| • т                                                            | REE                                                                                                  | STANDARD BE                                                                                                                                          | NCH (                                          | PREMIUM B                                         | ENCH              |
|----------------------------------------------------------------|------------------------------------------------------------------------------------------------------|------------------------------------------------------------------------------------------------------------------------------------------------------|------------------------------------------------|---------------------------------------------------|-------------------|
|                                                                |                                                                                                      |                                                                                                                                                      |                                                |                                                   |                   |
| Donor                                                          |                                                                                                      |                                                                                                                                                      |                                                |                                                   |                   |
| Phone                                                          |                                                                                                      |                                                                                                                                                      |                                                |                                                   |                   |
| Address                                                        |                                                                                                      |                                                                                                                                                      |                                                |                                                   |                   |
| City, Province<br>& Postal Code                                |                                                                                                      |                                                                                                                                                      |                                                |                                                   |                   |
| Email                                                          |                                                                                                      |                                                                                                                                                      |                                                |                                                   |                   |
|                                                                | PURPOSE OF                                                                                           | DONATION (CHEC                                                                                                                                       | CK ONE):                                       | In Memory Of                                      | O In Honour Of    |
| Name to Appear<br>on Plaque                                    |                                                                                                      |                                                                                                                                                      |                                                |                                                   |                   |
| Additional<br>Wording*                                         |                                                                                                      |                                                                                                                                                      |                                                |                                                   |                   |
| Requested<br>Tree Species*                                     |                                                                                                      |                                                                                                                                                      |                                                |                                                   |                   |
| Requested<br>Placement*                                        |                                                                                                      |                                                                                                                                                      |                                                |                                                   |                   |
| Special<br>Instructions                                        |                                                                                                      |                                                                                                                                                      |                                                |                                                   |                   |
| Program as out<br>a. The Parks<br>tree locati<br>b. All langua | lined in this application<br>Department makes all<br>ion and tree species.<br>Ige used on the plaque | ee to abide by the general<br>on. My signature below ind<br>I final decisions, including<br>es is subject to approval.<br>rty of the Niagara Parks a | licates that I agree a<br>but not limited to a | and understand that:<br>availability, bench locat | ion, bench style, |