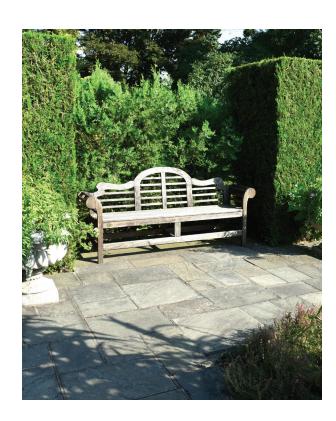

#### MEMORIAL BENCH TYPES

Bench types and costs vary depending on location.

### BENCHES

There is a cost of \$3,000 to \$3,500 for each bench installed. Cost includes customized bench, materials, memorial label and ongoing maintenance. An email will be sent to the donor after installation is complete.