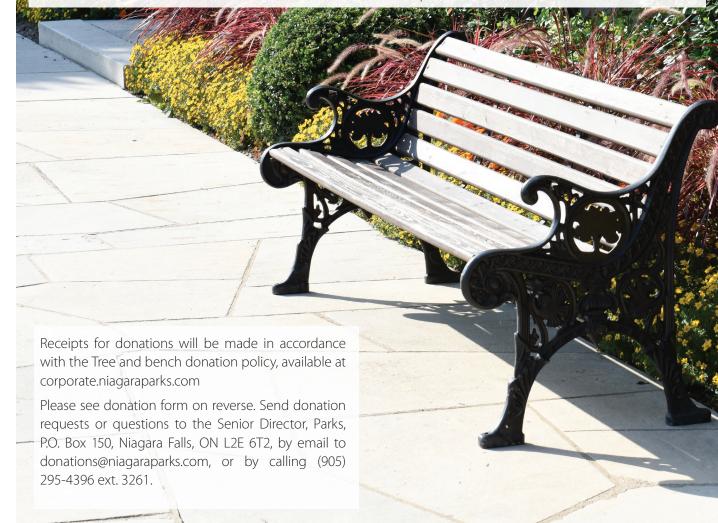

### BENCHES

There is a cost of \$3,000 to \$3,500 for each bench installed. Cost includes customized bench, materials, memorial label and ongoing maintenance. An email will be sent to the donor after installation is complete.