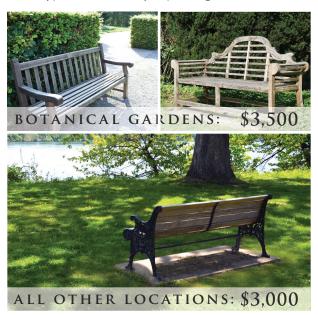

#### MEMORIAL BENCH TYPES

Bench types and costs vary depending on location.

### BENCHES

There is a cost of \$3,000 to \$3,500 for each bench installed. Cost includes customized bench, materials, memorial label and ongoing maintenance. An email will be sent to the donor after installation is complete.