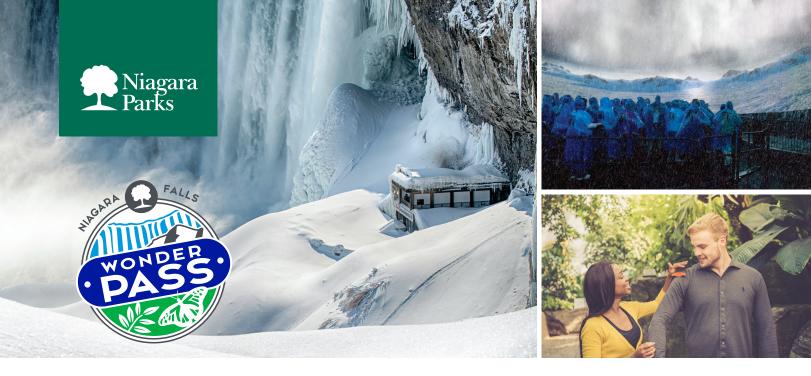

## Niagara Falls Wonder Pass

Experience the awesome spectacle of one-fifth of the world's fresh water crashing down from 13 storeys above at **Journey Behind the Falls**, your backstage pass to Niagara. At **Niagara's Fury**, relive the amazing sights and sounds of the formation of Niagara Falls with an exciting 4D motion experience. And the magical **Butterfly Conservatory** puts you in the middle of over 2,000 colourful tropical butterflies floating freely among lush, exotic blossoms and greenery.