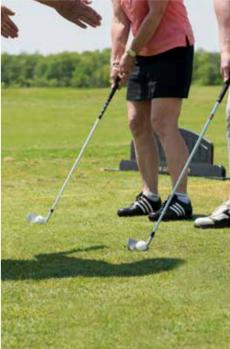

#### PRIVATE LESSONS

Enjoy private lessons with qualified PGA teaching professionals. Whether you're looking for specialized, private instruction to increase your birdies or you're just beginning to learn the game, the Legends Golf Academy can help you elevate your play to the next level.

#### TOTAL FITTING - 2 HOURS

This session covers metalwoods, irons, wedges, putter and golf ball. Using launch monitor technology, we take a deep dive into set make-up to ensure all your clubs work together.