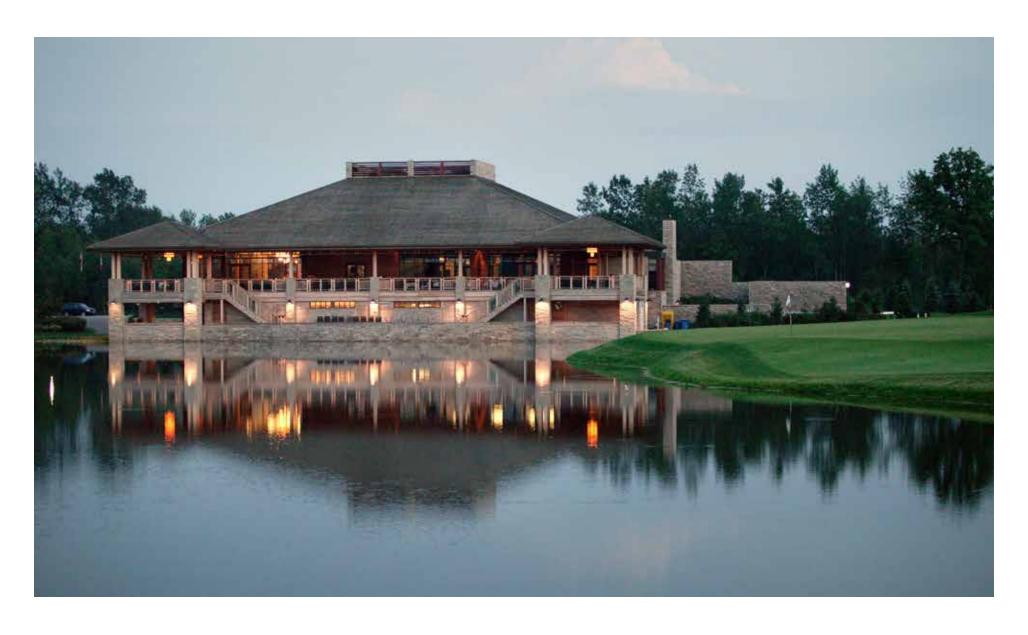

## LEGENDS ON THE NIAGARA

The Legends on the Niagara facility is Canada's premier public golf destination. The grounds feature two championship courses, a par-3 executive course, 360° driving range on 45 acres, state-of-the-art training academy and spectacular clubhouse facilities.